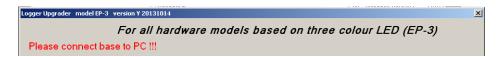

## http://telemetry.ecotone.pl/public/UPGRADES/

Before you start, check that the base station can work with the Tracker software. Make sure that loggers are switched OFF by the magnet. Loggers switched OFF by the Tracker's command will not start with upgrading software.