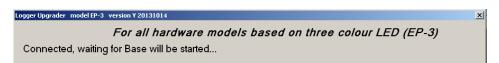

3) Connect Base station with the PC and wait

4) After the base is started, UPGRADE button appears.

- 5) Reset the logger with the magnet and put it about 20-30cm away from the base station.
- 6) Press the button UPGRADE within 3 seconds after using the magnet.
- 7) While upgrading one logger **NEVER switch ON another one** !!!
- 8) When logger is upgraded, switch it off with the magnet (four magnet brushes, each exactly after the longest, single blink). Switching off will be confirmed by series of fast blinks.
- 9) When programming of all loggers is finished, disconnect the base station for a while from PC. It is necessary to use it again with the Tracker.
- 10) Before using loggers, send new settings to loggers from Tracker application.