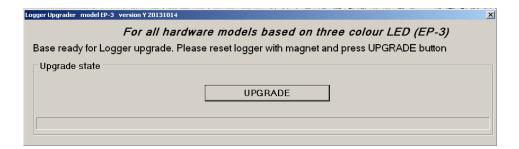

3) Connect Base station with the PC and wait

4) After the base is started, UPGRADE button appears.

- 5) Reset the logger with the magnet and put it about 20-30cm away from the base station.
- 6) Press the button UPGRADE within 3 seconds after using the magnet.
- 7) While upgrading one logger **NEVER switch ON another one** !!!
- 8) When logger is upgraded, switch it off with the magnet (four magnet brushes, each exactly after the longest, single blink). Switching off will be confirmed by series of fast blinks.
- 9) When programming of all loggers is finished, disconnect the base station for a while from PC. It is necessary to use it again with the Tracker.
- 10) Before using loggers, send new settings to loggers from Tracker application.